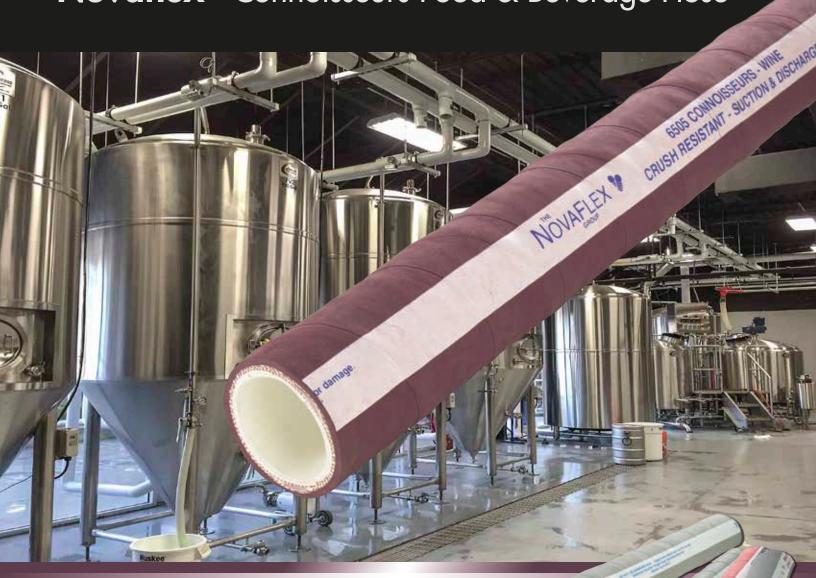

Connoisseurs Wine Hose Novaflex 6505

Novaflex 6506 Crush Resistant Connoisseurs Suction & Discharge Food &

Beverage Hose