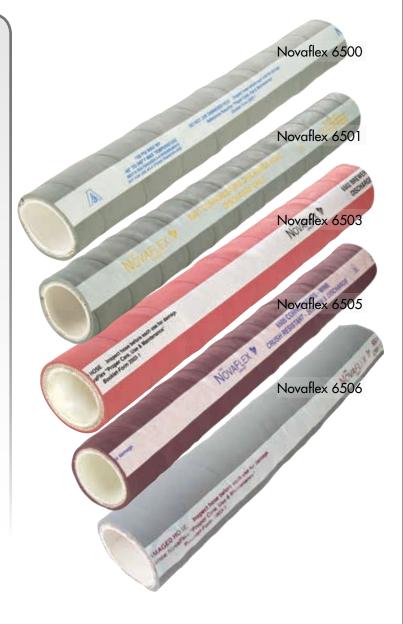

to 248°F)

Not for continuous steam service

Novaflex 6500 Connoisseurs Food & Beverage Suction & Discharge Hose

Novaflex 6501 Connoisseurs Discharge Hose

Novaflex 6502 High Pressure, Superior Quality Brewery Discharge Hose

Connoisseurs Wine Hose Novaflex 6505

Novaflex 6506 Crush Resistant Connoisseurs Suction & Discharge Food &

Beverage Hose